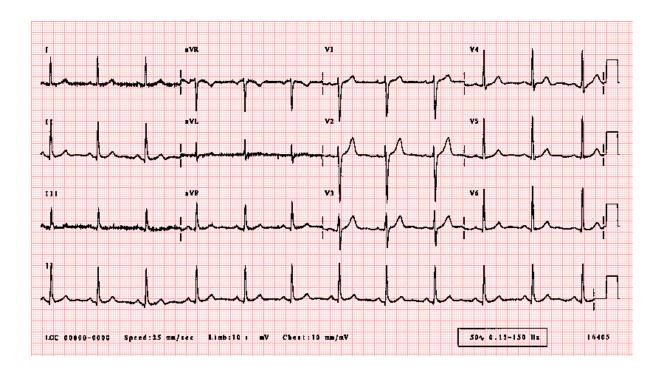

#### Contents

| STUDENT MATERIALS                            |
|----------------------------------------------|
| Patient background3                          |
| Standby Call Information                     |
| NIAS Clinical Record6                        |
| NIAS Handover in Adult Resus10               |
| Emergency Department Clinical Record11       |
| NEWS Observation Chart19                     |
| Investigations                               |
| Blood work                                   |
| Toxicology                                   |
| VBG                                          |
| ECG                                          |
| Chest X-ray                                  |
| CT brain                                     |
| UNOCINI: Child Safeguarding Form             |
| ICU review                                   |
| ADDITIONAL MATERIALS FOR FACILITATED SESSION |
| Investigations                               |
| 12-hour blood results                        |