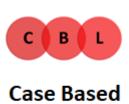

#### Contents

| STUDENT MATERIALS                            |
|----------------------------------------------|
| Patient background3                          |
| Standby Call Information                     |
| NIAS Clinical Record6                        |
| NIAS Handover in Adult Resus10               |
| Emergency Department Clinical Record11       |
| NEWS Observation Chart19                     |
| Investigations                               |
| Blood work                                   |
| Toxicology                                   |
| VBG                                          |
| ECG                                          |
| Chest X-ray                                  |
| CT brain                                     |
| UNOCINI: Child Safeguarding Form             |
| ICU review                                   |
| ADDITIONAL MATERIALS FOR FACILITATED SESSION |
| Investigations                               |
| 12-hour blood results                        |