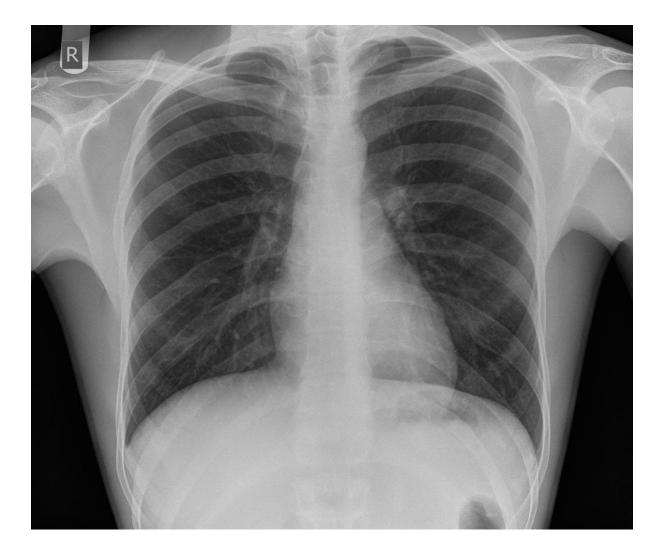

#### Contents

| STUDENT MATERIALS                            |
|----------------------------------------------|
| Patient background3                          |
| Standby Call Information                     |
| NIAS Clinical Record6                        |
| NIAS Handover in Adult Resus10               |
| Emergency Department Clinical Record11       |
| NEWS Observation Chart19                     |
| Investigations                               |
| Blood work                                   |
| Toxicology                                   |
| VBG                                          |
| ECG                                          |
| Chest X-ray                                  |
| CT brain                                     |
| UNOCINI: Child Safeguarding Form             |
| ICU review                                   |
| ADDITIONAL MATERIALS FOR FACILITATED SESSION |
| Investigations                               |
| 12-hour blood results                        |