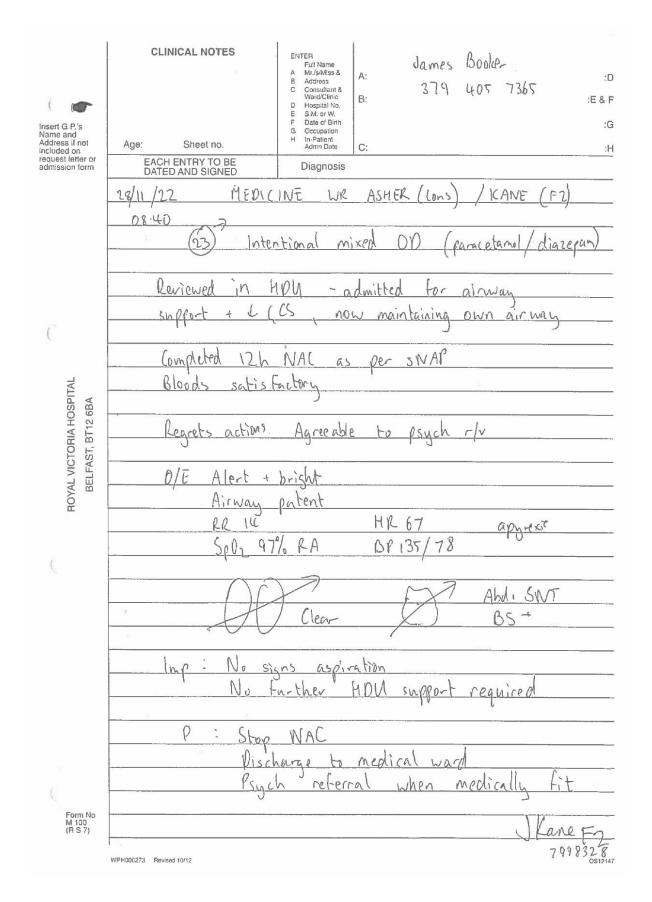

He is found unresponsive by a passer-by on the street and admitted to the Emergency Department (ED) via the Northern Ireland Ambulance Service (NIAS) as a Standby Call. There were no signs of trauma, but he was surrounded by empty paracetamol and diazepam containers. He is assessed in the ED.