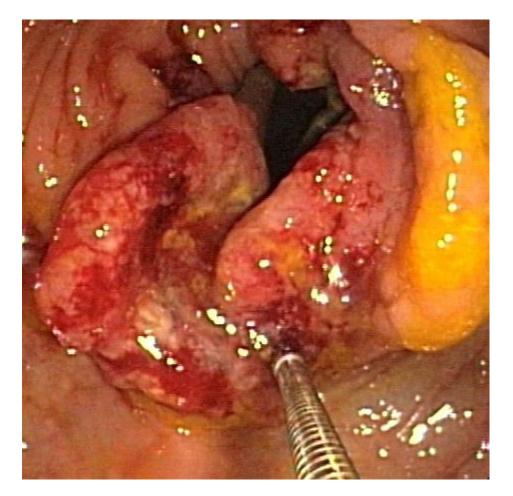

Blood results seen – Yes (microcytic anaemia)

ECG reviewed - Yes (sinus tachycardia)

Radiology reviewed – Yes (Normal CXR and AXR)

Urinalysis - Yes

Capillary blood glucose - Yes

Cannula/catheters necessary?- Yes