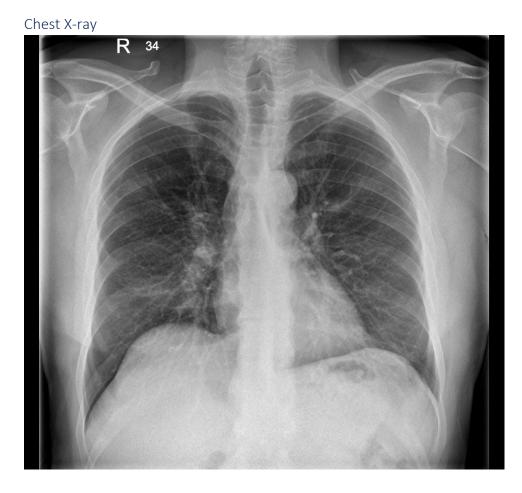

Patient: Farah Bibi, age 64, HCN 412 035 7027, 14 St Anne's Place

Diagnosis / Differential:

Management Plan:

Problem list:

Plan:

Signed E Ransom, FY1, 16/9/22, 20:45, pager #1234