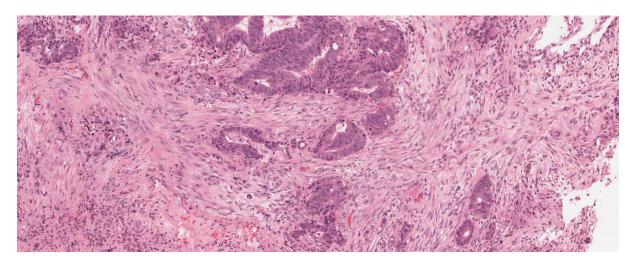

| Patient: Farah Bibi, age 64, HCN 412 035 7027, 14 St Anne's Place |                 |                                                                                                                                   |  |  |
|-------------------------------------------------------------------|-----------------|-----------------------------------------------------------------------------------------------------------------------------------|--|--|
| Clinical impression/working dia                                   | agnosis:        | Inflammatory bowel disease; Colorectal cancer;<br>Infectious colitis                                                              |  |  |
| Problem list:                                                     | •               | pea; Anaemia; WCC and CRP raised<br>/infection; Weight loss                                                                       |  |  |
| Management Plan:                                                  | (TTG, TFTs), C> | and c.diff, stool chart, faecal calprotectin, bloods<br>(R, AXR, venous blood gas, ECG, IVF, prophylactic<br>ramipril, dietician. |  |  |
|                                                                   | Red flag outpa  | tient colonoscopy                                                                                                                 |  |  |
|                                                                   | EDD 3 days      |                                                                                                                                   |  |  |
| Triage to GI                                                      |                 |                                                                                                                                   |  |  |
| For full CPR                                                      |                 |                                                                                                                                   |  |  |
| Signed D Devine IMT1                                              |                 |                                                                                                                                   |  |  |