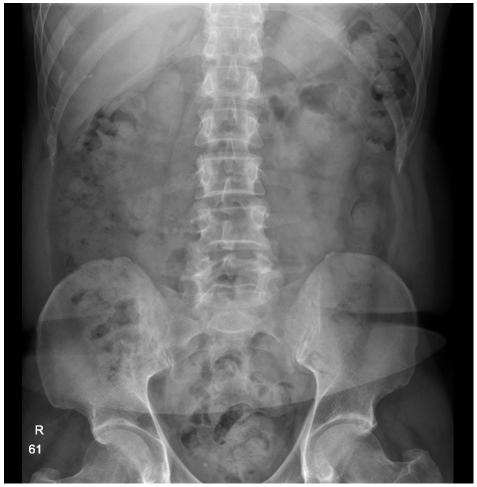

8

Patient: Farah Bibi, age 64, HCN 412 035 7027, 14 St Anne's Place

Initial Investigations & Results on Admission:

| FBC      | U+E      | LFT          |
|----------|----------|--------------|
| Hb 90    | Na 136   | Bilirubin 13 |
| MCV 70   | K 4.1    | ALP 58       |
| WCC 12.3 | CI 95    | AST 15       |
| PLTs 449 | CO2 23   | ALT 9        |
|          | Urea 2.5 | GGT 27       |
|          | Creat 47 | Albumin 40   |
|          | eGFR >60 |              |