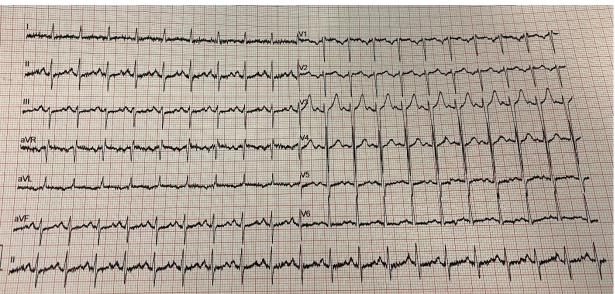

|                    |

#### CRP

| Number             | 1        | Ref. Range (Units) |
|--------------------|----------|--------------------|
| Collected          | 16-Sep   |                    |
|                    | 2022     |                    |
|                    | 12:00    |                    |
| Signed             | <u>a</u> |                    |
| Source             | BHSCT    |                    |
| C reactive protein | 45       | <5 (mg/L)          |
| (CRP)              |          |                    |







### Abdominal X-ray



## **ADDITIONAL FACILITATOR MATERIALS**

### Post-Take Ward Round

#### Post-Take Ward Round / Outcome Focused Management Plan **Presenting Problem List** Altered lowel habit / bloody diarrhoen / dehydration Focused Examination Findings / Clinical Assessment BP 46/51 Temp 37% 18 SaO2 97% (RA) RR Pulse 104 · Ibiotony taken wing interpreter i consent · Orogreening by loope stool over 3/12, initially intermitient, now more frequent - Parsing 75-7 lowel motions 8-10 × / day now - home vague intermittent abdo pain - & appetile for weeks. · Weight long, unme of amount · several epirodes of PR bleeding - fresh red, mixed in with stool, none on wying. · no recent travel. No infectious contacts. - he sent gitt - result awaited . Family he: Sister WC de age 52. brother col